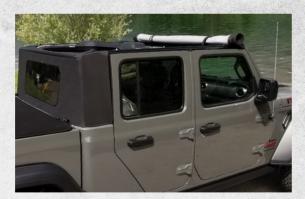

## JL FASTBACK U4

SUNTOP® Ultimate system + Suntop® ROOMERANG Concept (Patent Pending) = SUNTOP® Ultimate JL top. The new top for your Wrangler JL.

JLU Fastback Top is a bowless top, supplied with a windshield bar and door surrounds. Roof and windows come separately, so you can have 5 different configurations of your top; from fully open to completely closed. Made of waterproof premium sailcloth.

The roof can be rolled up on the top of your windshield, secured by two latches, leaving your trunk free for your luggage. Very easy to open and to close. Tinted, scratch-resistant DOT approved windows are completely hardware-free and can be folded taking up little space.

### Available colors

Deep sand

All weather protection

Durable construction

Easy installation

Roomerang

**CAUTION:** to make one complete top you need two items: 1)Top (including hardware, nothing else is required); 2) Fastback windows.