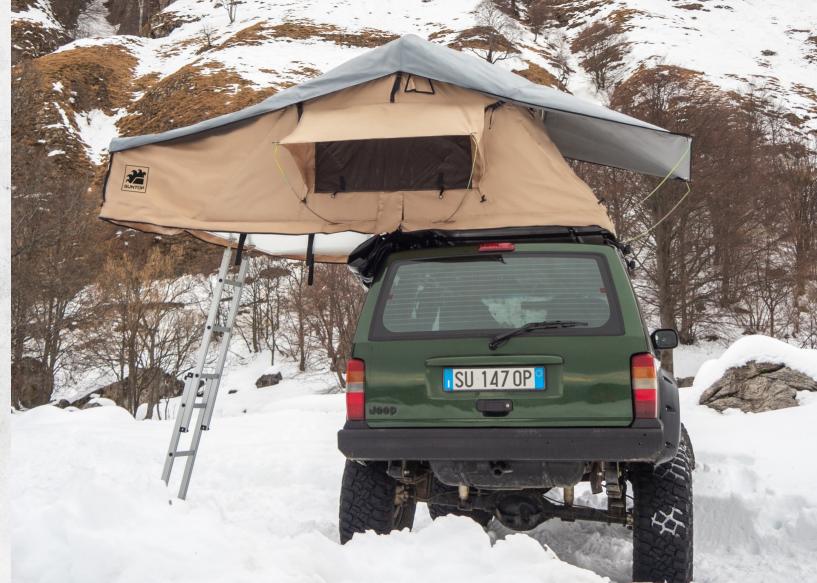

## **ROOF TENT**

We took the good and we made the best. Our foldable roof top tent Expedition II is the results of years of overlanding, tests and nights spent in the worst condition or on the best holidays. Our new version has curved roof poles to improve interior room and avoid water pooling on the roof. This shape also gives better tension to fabric and a lower wind resistance. It combines lightness and strenght, main tent body is completely made of Ripstop fabric and the top-roof is in Nylon for double protection from water and good heat insulation. Four windows and openings on all sides provide great ventilation and allow for perfect climate inside. All windows have mosquito nets with a double zipper for an independent opening. It's supplied with an optional annex that also has four openings.

It has a full black pvc cover with straps that prevent it from banging at speed. It weighs 48 kg ready to install. Supplied with two alu rails and fixing plates to fit it on every rack or bar.

Aluminum ladder supplied. It supports the tent base and can be folded when tent is not in use, leaving all the annex space free. Annex has a black PVC floor that can be fixed by a zipper.

6 cm ( 2.4") high density mattress inside, breathable and washable fabric. Full room inside thanks to the curved poles and the total length. All windows allow a perfect ventilation.

It is supplied with a 2.2 meter high (7'3") lower dressing room made with the same ripstop fabric, waterproof, with two "doors" and two windows zipper opened and with mosquito net. It fixes to main tent body with a strong zipper.