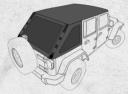

# JL FASTBACK U2

SUNTOP® Ultimate system + Suntop® ROOMERANG Concept (Patent Pending) = SUNTOP® Ultimate JL top. The new top for your Wrangler JL.

Our Ultimate Top JL2 Fastback is a bowless top, supplied with a windshield bar and door surrounds. Roof and windows come separately, so you can have 5 different configurations of your top; from fully open to completely closed.

The roof can be rolled up on the top of your windshield, secured by two latches, leaving your trunk free for your luggage. Very easy to open and to close. Made of waterproof premium sailcloth. Tinted, scratch-resistant DOT approved windows are completely hardware-free and can be folded taking up little space.