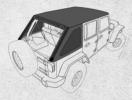

# JL FASTBACK U2

SUNTOP® Ultimate system + Suntop® ROOMERANG Concept (Patent Pending) = SUNTOP® Ultimate JL top. The new top for your Wrangler JL.

Our Ultimate Top JL2 Fastback is a bowless top, supplied with a windshield bar and door surrounds. Roof and windows come separately, so you can have 5 different configurations of your top; from fully open to completely closed.

The roof can be rolled up on the top of your windshield, secured by two latches, leaving your trunk free for your luggage. Very easy to open and to close. Made of waterproof premium sailcloth. Tinted, scratch-resistant DOT approved windows are completely hardware-free and can be folded taking up little space.