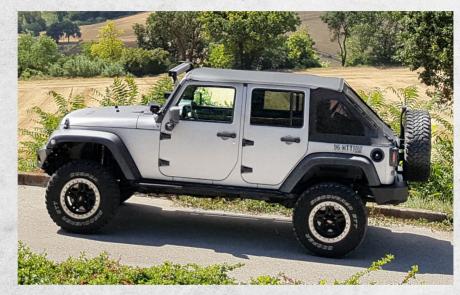

# JL FASTBACK U2

SUNTOP® Ultimate system + Suntop® ROOMERANG Concept (Patent Pending) = SUNTOP® Ultimate JL top. The new top for your Wrangler JL.

Our Ultimate Top JL2 Fastback is a bowless top, supplied with a windshield bar and door surrounds. Roof and windows come separately, so you can have 5 different configurations of your top; from fully open to completely closed.

The roof can be rolled up on the top of your windshield, secured by two latches, leaving your trunk free for your luggage. Very easy to open and to close. Made of waterproof premium sailcloth. Tinted, scratch-resistant DOT approved windows are completely hardware-free and can be folded taking up little space.

**W JL Fastback U2** 