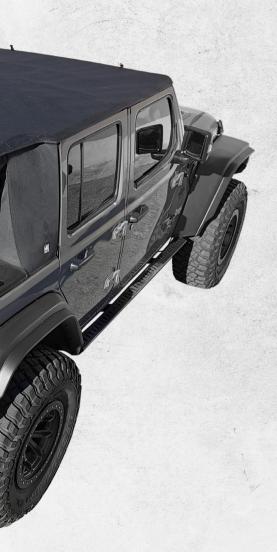

# JL FASTBACK U2

SUNTOP® Ultimate system + Suntop® ROOMERANG Concept (Patent Pending) = SUNTOP® Ultimate JL top. The new top for your Wrangler JL.

Our Ultimate Top JL2 Fastback is a bowless top, supplied with a windshield bar and door surrounds. Roof and windows come separately, so you can have 5 different configurations of your top; from fully open to completely closed.

The roof can be rolled up on the top of your windshield, secured by two latches, leaving your trunk free for your luggage. Very easy to open and to close. Made of waterproof premium sailcloth. Tinted, scratch-resistant DOT approved windows are completely hardware-free and can be folded taking up little space.

**W JL Fastback U2** 

### Available colors

Black Diamond

Deep sand

All weather protection

**Durable construction** 

Easy installation

Roomerang

CAUTION: to make one complete top you need two items: