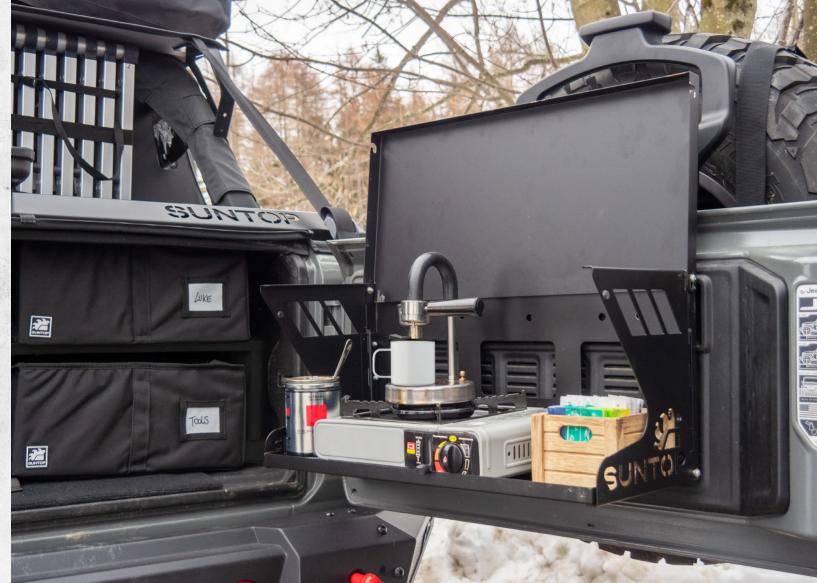

# JL&JK TAILMESA

### The revolutionary tailgate table.

Thin when closed 3,3 cm (1.3"). It opens to two big shelves for extra space once you open the tailgate.

Made of strong, powder coated black steel, it is built to last and to resist any kind of weather condition. It's also easy to clean. The upper shelf can be opened and used as a windscreen for cooking. SUNTOP® TAILMESA fits on standard holes on the Wrangler JK, no drilling or modification required. On the Wrangler JL only two holes are necessary in the plastic cover. A hidden plate fix it firmly to the tailgate.

« Tailmesa JK

**FOLDED:** 

64 x 30 x 3,3 cm 25.2 x 11.8 x 1.3 in OPEN:

64 x 30 x 32 cm 25.2 x 11.8 x 12.6 in

Tailmesa JL >>>