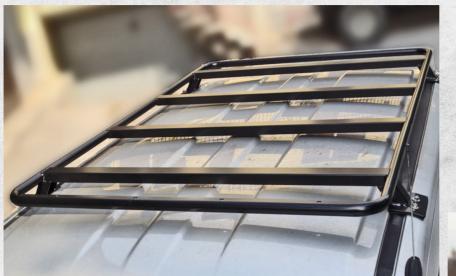

# JIMNY ROOF RACK

Light and tough (only 12 kg) it fits directly on standard original bolts. Its low profile give good aerodynamics and a clean design. There is a front plate with holes for lights or special fixing. No modification required.

₿ ≪ Jimny roof rack