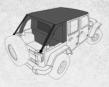

# JK FASTBACK U2

The coolest shape in a bowless top. Fit it properly and it will be a "second skin" on your Wrangler! Thanks to SUNTOP® Ultimate system, it's so easy to open and to close. Available for 2 and 4 door JK. Our Ultimate Top is bowless, supplied with a windshield bar and door surrounds. Roof and windows run separately, so you can have 5 different configurations of your top; from fully open to completely closed.

U2 & U4

**W JK Fastback U2** 

**Available colors** 

Deep sand

# JK FASTBACK U4

The roof can be rolled up on the top of your windshield, secured by two latches, leaving your trunk free for your luggage. Made of waterproof premium sailcloth. Tinted, scratch-resistant DOT approved windows are completely hardware-free and can be folded taking up little space. Fastback design gives a different look to the Unlimited "long body". Belt loops on the 4 door rear window give your Jeep a rugged, military look.

**CAUTION:** to make one complete top you need two items: 1)Top (including hardware, nothing else is required); 2) Fastback windows.

Durable construction

Easy installation