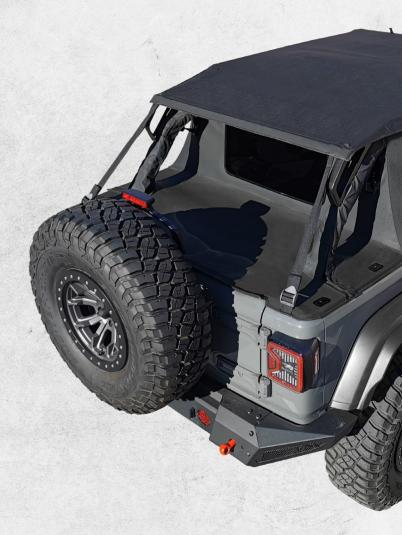

# JL CARGO U2

#### What made us famous.

SUNTOP® CARGO TOP U2 is unique, it is a completely closed top to protect you from the elements. Rain, wind and dust proof. A frameless fit on the standard Ultimate top hardware, without hard parts except for one bar that keeps everything perfectly in shape.

The roof can be rolled up on the top of your windshield, secured by two latches, leaving your trunk free for your luggage. There is a large, DOT approved tinted window for perfect vision. The vertical shield or the tonneau cover can be opened separately. Roll cage covers are supplied in the kit.

### **Available colors**

Black Diamond

Deep sand

All weather protection

Durable construction

Easy installation

Roomerang

**CAUTION:** to make one complete top you need two items: 1)Top (including hardware, nothing else is required); 2) Cargo windows.