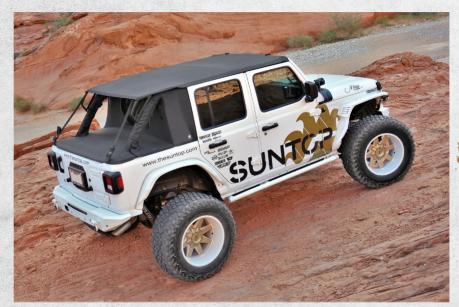

# JL FASTBACK U2

SUNTOP® Ultimate system + Suntop® ROOMERANG Concept (Patent Pending) = SUNTOP® Ultimate JL top. The new top for your Wrangler JL.

Our Ultimate Top JL2 Fastback is a bowless top, supplied with a windshield bar and door surrounds. Roof and windows come separately, so you can have 5 different configurations of your top; from fully open to completely closed.

The roof can be rolled up on the top of your windshield, secured by two latches, leaving your trunk free for your luggage. Very easy to open and to close. Made of waterproof premium sailcloth. Tinted, scratch-resistant DOT approved windows are completely hardware-free and can be folded taking up little space.

### Available colors

Black Diamond

Deep sand

All weather protection

**Durable construction** 

Easy installation

Roomerang

CAUTION: to make one complete top you need two items: