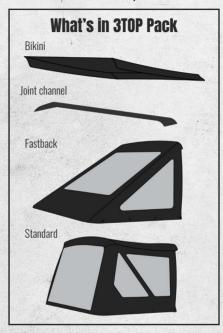

# SJ - SAMURAI 3TOP

Three Tops in one: Standard, Fastback, Bikini. A central channel allows you to fix the tops separately and use them as independent parts for different configurations. Best quality waterproof marine grade fabric, clear windows on standard and smoked windows on the fastback.