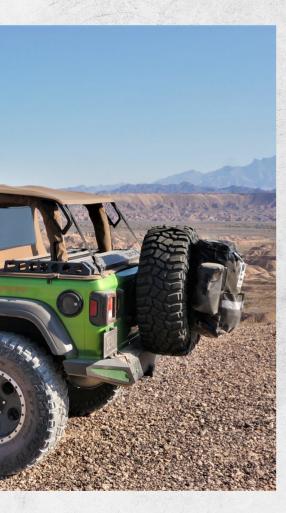

## **SPIDER** TIRE CARRIER

**« Spider tire carrier** 

A spare tire on the tailgate is an off road disaster waiting to happen! With the SUNTOP® SPIDER you can move it over to the trunk. It's a tubular frame with a central plate made to hold any size tire from 31" to 37". The tire can be fixed with the SUNTOP® Diamond Belt, a special 3 side belt expressly designed for this use. Fits on 2 doors JK.