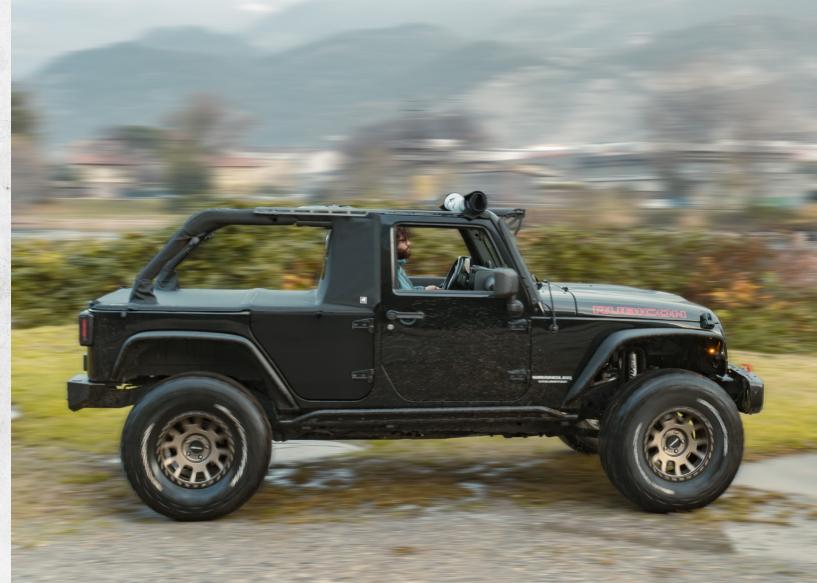

# JL FASTBACK U2

SUNTOP® Ultimate system + Suntop® ROOMERANG Concept (Patent Pending) = SUNTOP® Ultimate JL top. The new top for your Wrangler JL.

Our Ultimate Top JL2 Fastback is a bowless top, supplied with a windshield bar and door surrounds. Roof and windows come separately, so you can have 5 different configurations of your top; from fully open to completely closed.

The roof can be rolled up on the top of your windshield, secured by two latches, leaving your trunk free for your luggage. Very easy to open and to close. Made of waterproof premium sailcloth. Tinted, scratch-resistant DOT approved windows are completely hardware-free and can be folded taking up little space.

## JL FASTBACK U4

SUNTOP® Ultimate system + Suntop® ROOMERANG Concept (Patent Pending) = SUNTOP® Ultimate JL top. The new top for your Wrangler JL.

JLU Fastback Top is a bowless top, supplied with a windshield bar and door surrounds. Roof and windows come separately, so you can have 5 different configurations of your top; from fully open to completely closed. Made of waterproof premium sailcloth.

The roof can be rolled up on the top of your windshield, secured by two latches, leaving your trunk free for your luggage. Very easy to open and to close. Tinted, scratch-resistant DOT approved windows are completely hardware-free and can be folded taking up little space.