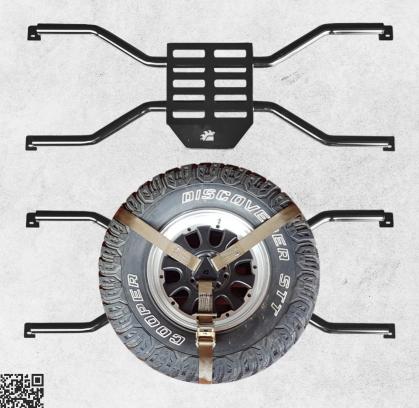

## **SPIDER** TIRE CARRIER

**« Spider tire carrier** 

A spare tire on the tailgate is an off road disaster waiting to happen! With the SUNTOP® SPIDER you can move it over to the trunk. It's a tubular frame with a central plate made to hold any size tire from 31" to 37". The tire can be fixed with the SUNTOP® Diamond Belt, a special 3 side belt expressly designed for this use. Fits on 2 doors JK.