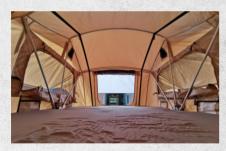

## **ROOF TENT**

We took the good and we made the best. Our foldable roof top tent Expedition II is the results of years of overlanding, tests and nights spent in the worst condition or on the best holidays. Our new version has curved roof poles to improve interior room and avoid water pooling on the roof. This shape also gives better tension to fabric and a lower wind resistance. It combines lightness and strenght, main tent body is completely made of Ripstop fabric and the top-roof is in Nylon for double protection from water and good heat insulation. Four windows and openings on all sides provide great ventilation and allow for perfect climate inside. All windows have mosquito nets with a double zipper for an independent opening. It's supplied with an optional annex that also has four openings.

6 cm ( 2.4") high density mattress inside, breathable and washable fabric. Full room inside thanks to the curved poles and the total length. All windows allow a perfect ventilation.

It is supplied with a 2.2 meter high (7'3") lower dressing room made with the same ripstop fabric, waterproof, with two "doors" and two windows zipper opened and with mosquito net. It fixes to main tent body with a strong zipper.