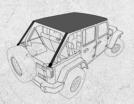

#### What made us famous.

SUNTOP® CARGO TOP U2 is unique, it is a completely closed top to protect you from the elements. Rain, wind and dust proof. A frameless fit on the standard Ultimate top hardware, without hard parts except for one bar that keeps everything perfectly in shape.

The roof can be rolled up on the top of your windshield, secured by two latches, leaving your trunk free for your luggage. There is a large, DOT approved tinted window for perfect vision. The vertical shield or the tonneau cover can be opened separately. Roll cage covers are supplied in the kit.