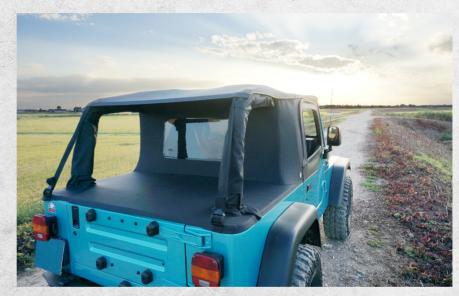

# JK FASTBACK U2

The coolest shape in a bowless top. Fit it properly and it will be a "second skin" on your Wrangler! Thanks to SUNTOP® Ultimate system, it's so easy to open and to close. Available for 2 and 4 door JK. Our Ultimate Top is bowless, supplied with a windshield bar and door surrounds. Roof and windows run separately, so you can have 5 different configurations of your top; from fully open to completely closed.

U2 & U4

**W JK Fastback U2** 

**Available colors** 

Deep sand

# JK FASTBACK U4

The roof can be rolled up on the top of your windshield, secured by two latches, leaving your trunk free for your luggage. Made of waterproof premium sailcloth. Tinted, scratch-resistant DOT approved windows are completely hardware-free and can be folded taking up little space. Fastback design gives a different look to the Unlimited "long body". Belt loops on the 4 door rear window give your Jeep a rugged, military look.

**CAUTION:** to make one complete top you need two items: 1)Top (including hardware, nothing else is required); 2) Fastback windows.

Durable construction

Easy installation