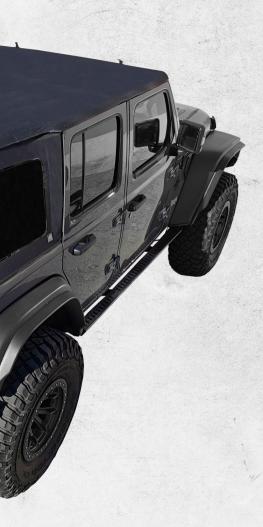

# JK FASTBACK U2

The coolest shape in a bowless top. Fit it properly and it will be a "second skin" on your Wrangler! Thanks to SUNTOP® Ultimate system, it's so easy to open and to close. Available for 2 and 4 door JK. Our Ultimate Top is bowless, supplied with a windshield bar and door surrounds. Roof and windows run separately, so you can have 5 different configurations of your top; from fully open to completely closed.

U2 & U4

**W JK Fastback U2** 

**Available colors** 

Deep sand