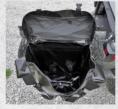

### BOXBAG

Everytime we load up the car we think of better solutions to carry all our stuff. Different needs, different set-ups always change our trunk layout. SUN-TOP® Boxbag is the solution. Made of strong heavy duty nylon fabric. It works like a drawer with its front handle. It has reinforced sides that give it a box shape and allows the use of all the available space. Two corners have hidden ventilation protected by fabric that allow airflow to all the stuff inside. reducing humidity. They can be folded when not in use, taking up almost no space. The inexpensive way to organize your loading space.

OPEN:

FOLDED:

56 x 45 x 20 cm 22 x 18 x 8 in 70 x 24 x 4 cm 27,5 x 9,5 x 1,5 in