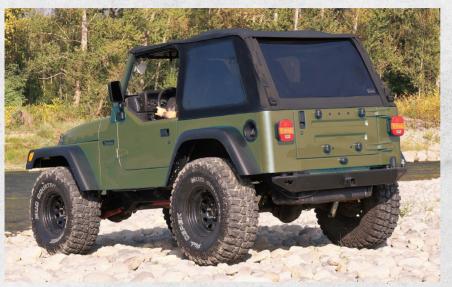

# JL FASTBACK U2

SUNTOP® Ultimate system + Suntop® ROOMERANG Concept (Patent Pending) = SUNTOP® Ultimate JL top. The new top for your Wrangler JL.

Our Ultimate Top JL2 Fastback is a bowless top, supplied with a windshield bar and door surrounds. Roof and windows come separately, so you can have 5 different configurations of your top; from fully open to completely closed.

The roof can be rolled up on the top of your windshield, secured by two latches, leaving your trunk free for your luggage. Very easy to open and to close. Made of waterproof premium sailcloth. Tinted, scratch-resistant DOT approved windows are completely hardware-free and can be folded taking up little space.

**W JL Fastback U2** 

### Available colors

Black Diamond

Deep sand

All weather protection

**Durable construction** 

Easy installation

Roomerang

CAUTION: to make one complete top you need two items:

1)Top (including hardware, nothing else is required); 2) Fastback windows.