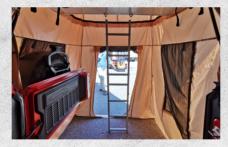

## **ROOF TENT**

We took the good and we made the best. Our foldable roof top tent Expedition II is the results of years of overlanding, tests and nights spent in the worst condition or on the best holidays. Our new version has curved roof poles to improve interior room and avoid water pooling on the roof. This shape also gives better tension to fabric and a lower wind resistance. It combines lightness and strenght, main tent body is completely made of Ripstop fabric and the top-roof is in Nylon for double protection from water and good heat insulation. Four windows and openings on all sides provide great ventilation and allow for perfect climate inside. All windows have mosquito nets with a double zipper for an independent opening. It's supplied with an optional annex that also has four openings.

It has a full black pvc cover with straps that prevent it from banging at speed. It weighs 48 kg ready to install. Supplied with two alu rails and fixing plates to fit it on every rack or bar.

Aluminum ladder supplied. It supports the tent base and can be folded when tent is not in use, leaving all the annex space free. Annex has a black PVC floor that can be fixed by a zipper.

6 cm ( 2.4") high density mattress inside, breathable and washable fabric. Full room inside thanks to the curved poles and the total length. All windows allow a perfect ventilation.

It is supplied with a 2.2 meter high (7'3") lower dressing room made with the same ripstop fabric, waterproof, with two "doors" and two windows zipper opened and with mosquito net. It fixes to main tent body with a strong zipper.