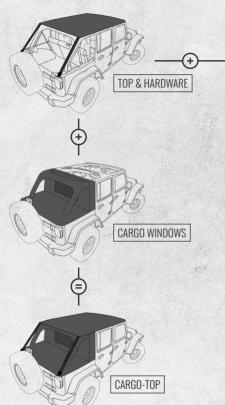

# JL CARGO U2

#### What made us famous.

SUNTOP® CARGO TOP U2 is unique, it is a completely closed top to protect you from the elements. Rain, wind and dust proof. A frameless fit on the standard Ultimate top hardware, without hard parts except for one bar that keeps everything perfectly in shape.

The roof can be rolled up on the top of your windshield, secured by two latches, leaving your trunk free for your luggage. There is a large, DOT approved tinted window for perfect vision. The vertical shield or the tonneau cover can be opened separately. Roll cage covers are supplied in the kit.

### **Available colors**

Black Diamond

Deep sand

All weather protection

Durable construction

Easy installation

Roomerang

**CAUTION:** to make one complete top you need two items: 1)Top (including hardware, nothing else is required); 2) Cargo windows.