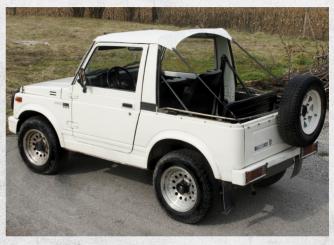

# SJ - SAMURAI 3TOP

Three Tops in one: Standard, Fastback, Bikini. A central channel allows you to fix the tops separately and use them as independent parts for different configurations. Best quality waterproof marine grade fabric, clear windows on standard and smoked windows on the fastback.

#### Available colors

All weather protection

Durable construction