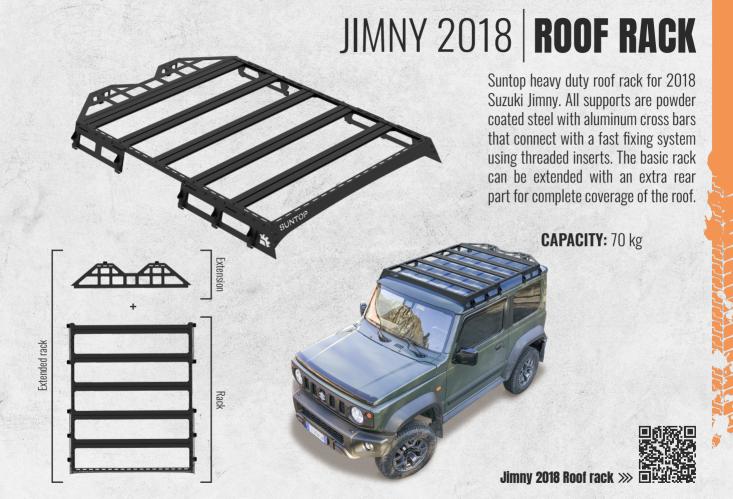

# JIMNY ROOF RACK

Light and tough (only 12 kg) it fits directly on standard original bolts. Its low profile give good aerodynamics and a clean design. There is a front plate with holes for lights or special fixing. No modification required.

₿ ≪ Jimny roof rack