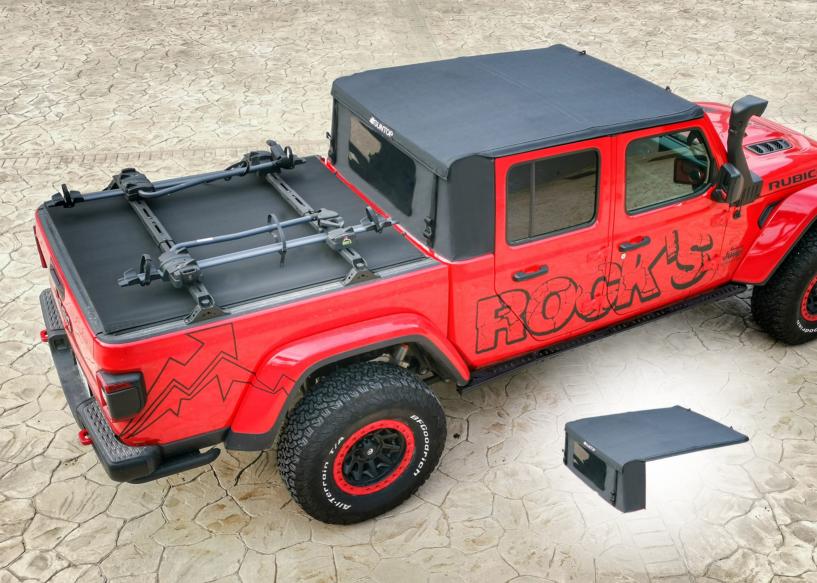

## **GLADIATOR** TOP

The Gladiator is a Jeep® 100%. There is no reason to have limits when you want to enjoy the sun and the open air feeling. Our Gladiator top gives you the same versatility of our Ultimate system. You can open the top, the windows, or both. Simple and easy. Without hardware to fold or bulky parts to store in the car. The design is extremely clean and will fit on every kind of build.

### Available color

All weather protection

**Durable construction** 

Easy installation