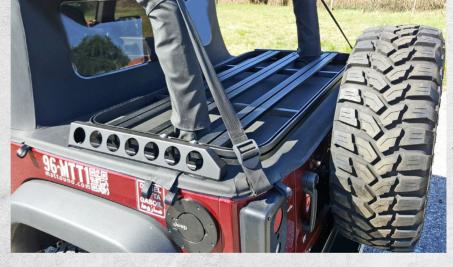

# JL&JK TAILMESA

### The revolutionary tailgate table.

Thin when closed 3,3 cm (1.3"). It opens to two big shelves for extra space once you open the tailgate.

Made of strong, powder coated black steel, it is built to last and to resist any kind of weather condition. It's also easy to clean. The upper shelf can be opened and used as a windscreen for cooking. SUNTOP® TAILMESA fits on standard holes on the Wrangler JK, no drilling or modification required. On the Wrangler JL only two holes are necessary in the plastic cover. A hidden plate fix it firmly to the tailgate.

« Tailmesa JK

**FOLDED:** 

64 x 30 x 3,3 cm 25.2 x 11.8 x 1.3 in OPEN:

64 x 30 x 32 cm 25.2 x 11.8 x 12.6 in

Tailmesa JL >>>