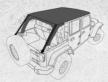

# JK CARGO U2

A new era in soft tops! SUNTOP® CAR-GO TOP U2 and U4 have the sporty look you are looking for. Completely closed to protect you from the elements. Rain, wind and dust proof. A frameless fit on the standard Ultimate top hardware, without hard parts except for one bar that keeps everything perfectly in shape. The roof can be rolled up on the top of your windshield, secured by

U2 & U4

**«« JK Cargo U2** 

Available colors

Deep sand

# JK **CARGO** U4

two latches, leaving your trunk free for your luggage. Made of waterproof premium sailcloth. There is a large, DOT approved tinted window for perfect vision. In the 4 door JK, the top can be used with or without rear safety belts. The vertical shield or the tonneau cover can be opened separately. Roll cage covers are supplied in the kit.

CAUTION: to make one complete top you need two items:
1)Top (including hardware, nothing else is required); 2) Cargo windows.

**Durable construction** 

Easy installation