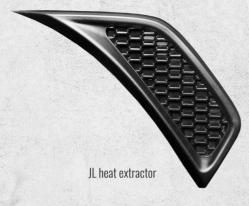

### **GOOD IDEAS COME FROM NECESSITY**

AND DESIGN IS THE RESULT OF AN EVOLUTION OF IDEAS THAT TAKES SHAPE.

The ROOMERANG gets its shape from the heat extractor that is just behind the front fenders on the new JL. When we first saw it, we knew that it was the perfect shape to provide the added length we were looking for, while perfectly complimenting the lines of the Jeep.