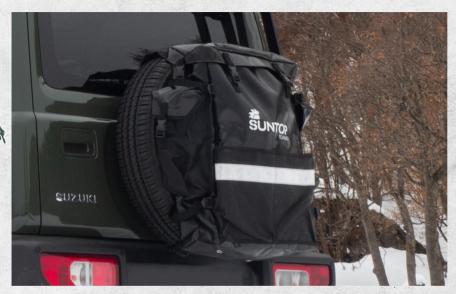

### **WHEELAMIGO**

**« Wheelamigo** 

Not only a trash bin but extra space for your dirty and wet stuff. Fits on tires from 32" to 39" and is fixed on spare wheel with two tough belts. Easy to clean with two draining holes in the bottom. It is made of strong reinforced PVC with Mesh pockets on sides and front, and a reflective band for high visibility. A "clean pocket" is under the overlapping flap for your plastic bags and little items. Four buckles on the sides can reduce the volume and avoid flapping or loose bag. Whether you are a overlander, fisher, hunter, rider, off roader, or just for your dog bowls, this is the extra space that you need for all your dirty and smelly stuff.

### **DIMENSIONS:**

65 x 72 x 20 cm 25,6 x 28,3 x 7,9 in