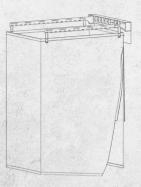

**« Universal Tailmesa** 

Suntop® CampCab is a privacy cabin ideal for your outdoor shower, as a changing room, or for your privacy in the camp. Stainless steel arms and support, and adjustable nylon curtain. Can be fitted to all vehicle sizes from 160 to 240 cm. No shocks, lockable hinges or parts that can be damage by vibration, but a simple system that locks in position when opened. The curtain can be rolled in the bag and fixed by a belt.

## **CAMP CAB**

BAG:

90 x 12 x 12 cm 35,4 x 4,7 x 4,7 in

**CURTAIN:** 

90 x 90 x 150 cm 35,4 x 35,4 x 59 in