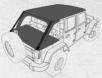

# JL CARGO U2

#### What made us famous.

SUNTOP® CARGO TOP U2 is unique, it is a completely closed top to protect you from the elements. Rain, wind and dust proof. A frameless fit on the standard Ultimate top hardware, without hard parts except for one bar that keeps everything perfectly in shape.

The roof can be rolled up on the top of your windshield, secured by two latches, leaving your trunk free for your luggage. There is a large, DOT approved tinted window for perfect vision. The vertical shield or the tonneau cover can be opened separately. Roll cage covers are supplied in the kit.

### **Available colors**

Black Diamond

Deep sand

All weather protection

Durable construction

Easy installation

Roomerang

**CAUTION:** to make one complete top you need two items: 1)Top (including hardware, nothing else is required); 2) Cargo windows.