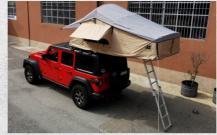

## **ROOF TENT**

We took the good and we made the best. Our foldable roof top tent Expedition II is the results of years of overlanding, tests and nights spent in the worst condition or on the best holidays. Our new version has curved roof poles to improve interior room and avoid water pooling on the roof. This shape also gives better tension to fabric and a lower wind resistance. It combines lightness and strenght, main tent body is completely made of Ripstop fabric and the top-roof is in Nylon for double protection from water and good heat insulation. Four windows and openings on all sides provide great ventilation and allow for perfect climate inside. All windows have mosquito nets with a double zipper for an independent opening. It's supplied with an optional annex that also has four openings.

It has a full black pvc cover with straps that prevent it from banging at speed. It weighs 48 kg ready to install. Supplied with two alu rails and fixing plates to fit it on every rack or bar.

Aluminum ladder supplied. It supports the tent base and can be folded when tent is not in use, leaving all the annex space free. Annex has a black PVC floor that can be fixed by a zipper.

6 cm ( 2.4") high density mattress inside, breathable and washable fabric. Full room inside thanks to the curved poles and the total length. All windows allow a perfect ventilation.

It is supplied with a 2.2 meter high (7'3") lower dressing room made with the same ripstop fabric, waterproof, with two "doors" and two windows zipper opened and with mosquito net. It fixes to main tent body with a strong zipper.