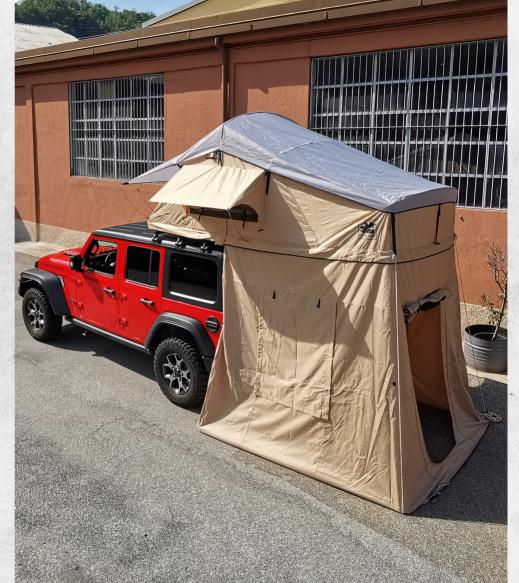

## **ROOF TENT**

We took the good and we made the best. Our foldable roof top tent Expedition II is the results of years of overlanding, tests and nights spent in the worst condition or on the best holidays. Our new version has curved roof poles to improve interior room and avoid water pooling on the roof. This shape also gives better tension to fabric and a lower wind resistance. It combines lightness and strenght, main tent body is completely made of Ripstop fabric and the top-roof is in Nylon for double protection from water and good heat insulation. Four windows and openings on all sides provide great ventilation and allow for perfect climate inside. All windows have mosquito nets with a double zipper for an independent opening. It's supplied with an optional annex that also has four openings.

It has a full black pvc cover with straps that prevent it from banging at speed. It weighs 48 kg ready to install. Supplied with two alu rails and fixing plates to fit it on every rack or bar.

Aluminum ladder supplied. It supports the tent base and can be folded when tent is not in use, leaving all the annex space free. Annex has a black PVC floor that can be fixed by a zipper.

6 cm ( 2.4") high density mattress inside, breathable and washable fabric. Full room inside thanks to the curved poles and the total length. All windows allow a perfect ventilation.

It is supplied with a 2.2 meter high (7'3") lower dressing room made with the same ripstop fabric, waterproof, with two "doors" and two windows zipper opened and with mosquito net. It fixes to main tent body with a strong zipper.