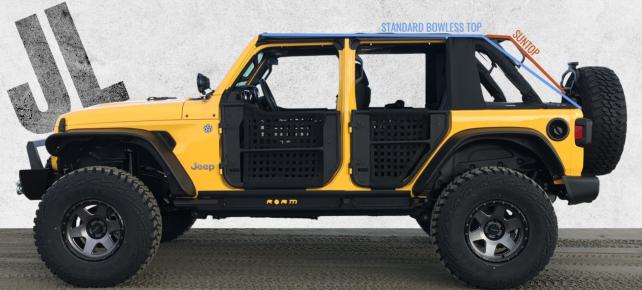

# JL FASTBACK U2

SUNTOP® Ultimate system + Suntop® ROOMERANG Concept (Patent Pending) = SUNTOP® Ultimate JL top. The new top for your Wrangler JL.

Our Ultimate Top JL2 Fastback is a bowless top, supplied with a windshield bar and door surrounds. Roof and windows come separately, so you can have 5 different configurations of your top; from fully open to completely closed.

## JL FASTBACK U4

SUNTOP® Ultimate system + Suntop® ROOMERANG Concept (Patent Pending) = SUNTOP® Ultimate JL top. The new top for your Wrangler JL.

JLU Fastback Top is a bowless top, supplied with a windshield bar and door surrounds. Roof and windows come separately, so you can have 5 different configurations of your top; from fully open to completely closed. Made of waterproof premium sailcloth.