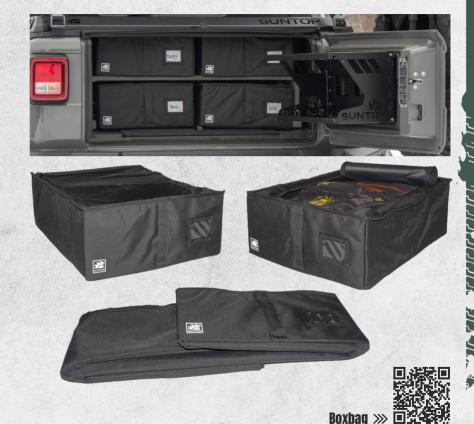

### BOXBAG

Everytime we load up the car we think of better solutions to carry all our stuff. Different needs, different set-ups always change our trunk layout. SUN-TOP® Boxbag is the solution. Made of strong heavy duty nylon fabric. It works like a drawer with its front handle. It has reinforced sides that give it a box shape and allows the use of all the available space. Two corners have hidden ventilation protected by fabric that allow airflow to all the stuff inside. reducing humidity. They can be folded when not in use, taking up almost no space. The inexpensive way to organize your loading space.

OPEN:

FOLDED:

56 x 45 x 20 cm 22 x 18 x 8 in 70 x 24 x 4 cm 27,5 x 9,5 x 1,5 in