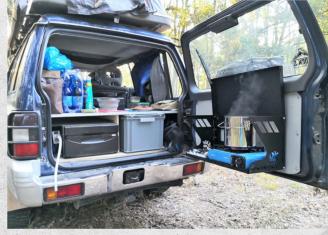

### The revolutionary tailgate table.

Thin when closed 3,3 cm (1.3"). It opens to two big shelves for extra space once you open the tailgate.

Made of strong, powder coated black steel, it is built to last and to resist any kind of weather condition. It's also easy to clean. The upper shelf can be opened and used as a windscreen for cooking. SUNTOP® TAILMESA fits on standard holes on the Wrangler JK, no drilling or modification required. On the Wrangler JL only two holes are necessary in the plastic cover. A hidden plate fix it firmly to the tailgate.

« Tailmesa JK

**FOLDED:** 

64 x 30 x 3,3 cm 25.2 x 11.8 x 1.3 in OPEN:

64 x 30 x 32 cm 25.2 x 11.8 x 12.6 in

Tailmesa JL >>>

### **TAILMESA**

The revolutionary tailgate table. Thin when closed 3,3 cm

(1.3"). It opens to two big shelves for extra space once you

open the tailgate. Made of strong, powder coated black steel, it is built to last and resist any kind of weather condition. It's

**FOLDED:** 64 x 30 x 3,3 cm 25,2 x 11,8 x 1,3 in

OPEN:

64 x 30 x 32 cm 25,2 x 11,8 x 12,6 in

also easy to clean. The upper shelf can be opened and used as a windscreen for cooking. SUNTOP® TAILMESA fits on every car or van with vertical doors.