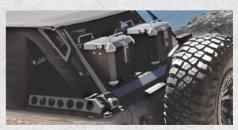

## **SPIDER** TIRE CARRIER

**« Spider tire carrier** 

A spare tire on the tailgate is an off road disaster waiting to happen! With the SUNTOP® SPIDER you can move it over to the trunk. It's a tubular frame with a central plate made to hold any size tire from 31" to 37". The tire can be fixed with the SUNTOP® Diamond Belt, a special 3 side belt expressly designed for this use. Fits on 2 doors JK.