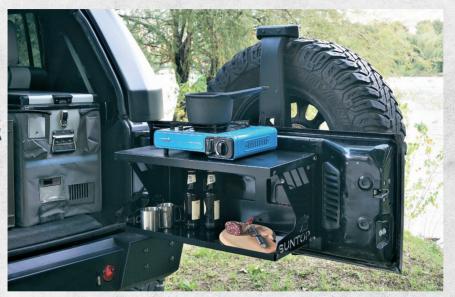

### The revolutionary tailgate table.

Thin when closed 3,3 cm (1.3"). It opens to two big shelves for extra space once you open the tailgate.

Made of strong, powder coated black steel, it is built to last and to resist any kind of weather condition. It's also easy to clean. The upper shelf can be opened and used as a windscreen for cooking. SUNTOP® TAILMESA fits on standard holes on the Wrangler JK, no drilling or modification required. On the Wrangler JL only two holes are necessary in the plastic cover. A hidden plate fix it firmly to the tailgate.

« Tailmesa JK

**FOLDED:** 

64 x 30 x 3,3 cm 25.2 x 11.8 x 1.3 in OPEN:

64 x 30 x 32 cm 25.2 x 11.8 x 12.6 in

Tailmesa JL >>>

### **TAILMESA**

The revolutionary tailgate table. Thin when closed 3,3 cm

(1.3"). It opens to two big shelves for extra space once you

open the tailgate. Made of strong, powder coated black steel, it is built to last and resist any kind of weather condition. It's

**FOLDED:** 64 x 30 x 3,3 cm 25,2 x 11,8 x 1,3 in

OPEN:

64 x 30 x 32 cm 25,2 x 11,8 x 12,6 in

also easy to clean. The upper shelf can be opened and used as a windscreen for cooking. SUNTOP® TAILMESA fits on every car or van with vertical doors.