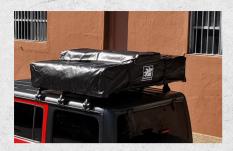

## **ROOF TENT**

We took the good and we made the best. Our foldable roof top tent Expedition II is the results of years of overlanding, tests and nights spent in the worst condition or on the best holidays. Our new version has curved roof poles to improve interior room and avoid water pooling on the roof. This shape also gives better tension to fabric and a lower wind resistance. It combines lightness and strenght, main tent body is completely made of Ripstop fabric and the top-roof is in Nylon for double protection from water and good heat insulation. Four windows and openings on all sides provide great ventilation and allow for perfect climate inside. All windows have mosquito nets with a double zipper for an independent opening. It's supplied with an optional annex that also has four openings.

It has a full black pvc cover with straps that prevent it from banging at speed. It weighs 48 kg ready to install. Supplied with two alu rails and fixing plates to fit it on every rack or bar.

Aluminum ladder supplied. It supports the tent base and can be folded when tent is not in use, leaving all the annex space free. Annex has a black PVC floor that can be fixed by a zipper.