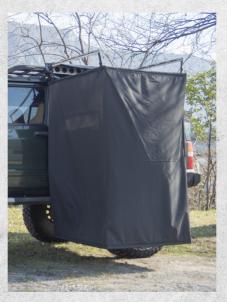

**« Universal Tailmesa** 

Suntop® CampCab is a privacy cabin ideal for your outdoor shower, as a changing room, or for your privacy in the camp. Stainless steel arms and support, and adjustable nylon curtain. Can be fitted to all vehicle sizes from 160 to 240 cm. No shocks, lockable hinges or parts that can be damage by vibration, but a simple system that locks in position when opened. The curtain can be rolled in the bag and fixed by a belt.

## **CAMP CAB**

BAG:

90 x 12 x 12 cm 35,4 x 4,7 x 4,7 in

**CURTAIN:** 

90 x 90 x 150 cm 35,4 x 35,4 x 59 in