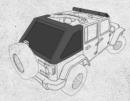

# JK TRUCKTOP U4

No conversion, no modification, a window kit with panels that transforms your JKU Suntop® Ultimate into a completely new concept.

Like the Cargo windows, the Suntop® TruckTop can be opened separately to have a full tonneau cover with open windows or a free loading area. Can be fitted with or without rear seats (must be folded). New accessories and racks will come soon.

**«« JK Trucktop U4** 

Available color

All weather protection

**Durable construction** 

Easy installation