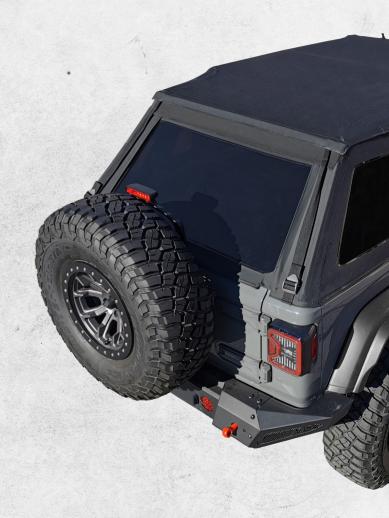

## **SPIDER** TIRE CARRIER

**« Spider tire carrier** 

A spare tire on the tailgate is an off road disaster waiting to happen! With the SUNTOP® SPIDER you can move it over to the trunk. It's a tubular frame with a central plate made to hold any size tire from 31" to 37". The tire can be fixed with the SUNTOP® Diamond Belt, a special 3 side belt expressly designed for this use. Fits on 2 doors JK.