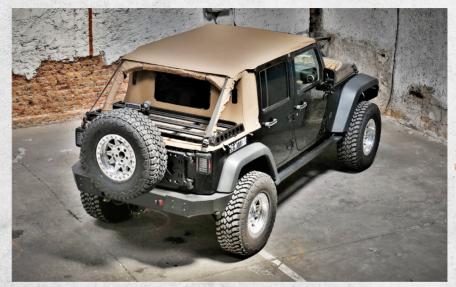

## JL CARGO U4

### A worldwide success for a unique design.

SUNTOP® CARGO TOP U4 has the sporty look you are looking for. Completely closed to protect you from the elements. Rain, wind and dust proof. A frameless fit on the standard Ultimate top hardware, without hard parts except for one bar that keeps everything perfectly in shape. The roof can be rolled up on the top of your windshield, secured by two latches, leaving your trunk free for your luggage. Made of waterproof premium sailcloth. There is a large, DOT approved tinted window for perfect vision. In the 4 door JL, the top can be used with or without rear safety belts. The vertical shield or the tonneau cover can be opened separately. Roll cage covers are supplied in the kit.

### Available colors

Deep sand

All weather protection

**Durable construction** 

Easy installation

Roomerang

**CAUTION:** to make one complete top you need two items: 1)Top (including hardware, nothing else is required); 2) Cargo windows.