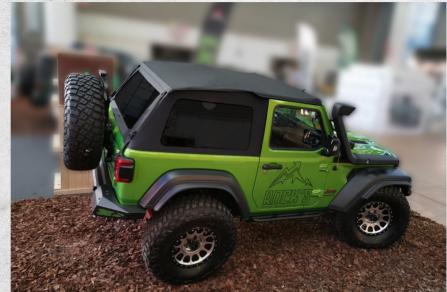

# JL FASTBACK U2

SUNTOP® Ultimate system + Suntop® ROOMERANG Concept (Patent Pending) = SUNTOP® Ultimate JL top. The new top for your Wrangler JL.

Our Ultimate Top JL2 Fastback is a bowless top, supplied with a windshield bar and door surrounds. Roof and windows come separately, so you can have 5 different configurations of your top; from fully open to completely closed.

The roof can be rolled up on the top of your windshield, secured by two latches, leaving your trunk free for your luggage. Very easy to open and to close. Made of waterproof premium sailcloth. Tinted, scratch-resistant DOT approved windows are completely hardware-free and can be folded taking up little space.