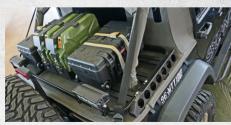

## **SPIDER** TIRE CARRIER

**« Spider tire carrier** 

A spare tire on the tailgate is an off road disaster waiting to happen! With the SUNTOP® SPIDER you can move it over to the trunk. It's a tubular frame with a central plate made to hold any size tire from 31" to 37". The tire can be fixed with the SUNTOP® Diamond Belt, a special 3 side belt expressly designed for this use. Fits on 2 doors JK.