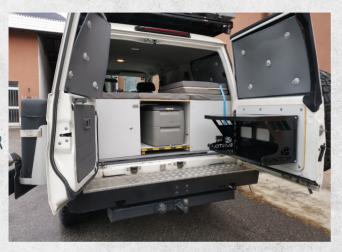

#### What made us famous.

SUNTOP® CARGO TOP U2 is unique, it is a completely closed top to protect you from the elements. Rain, wind and dust proof. A frameless fit on the standard Ultimate top hardware, without hard parts except for one bar that keeps everything perfectly in shape.

The roof can be rolled up on the top of your windshield, secured by two latches, leaving your trunk free for your luggage. There is a large, DOT approved tinted window for perfect vision. The vertical shield or the tonneau cover can be opened separately. Roll cage covers are supplied in the kit.

### **Available colors**

Black Diamond

Deep sand

All weather protection

Durable construction

Easy installation

Roomerang

**CAUTION:** to make one complete top you need two items: 1)Top (including hardware, nothing else is required); 2) Cargo windows.