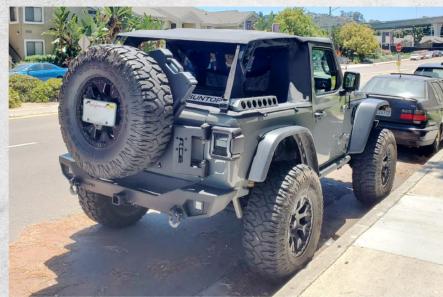

## **SPIDER** TIRE CARRIER

**« Spider tire carrier** 

A spare tire on the tailgate is an off road disaster waiting to happen! With the SUNTOP® SPIDER you can move it over to the trunk. It's a tubular frame with a central plate made to hold any size tire from 31" to 37". The tire can be fixed with the SUNTOP® Diamond Belt, a special 3 side belt expressly designed for this use. Fits on 2 doors JK.