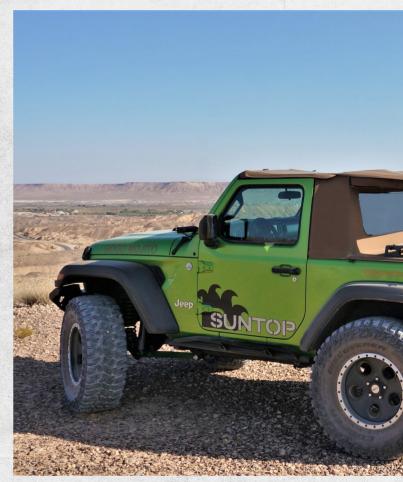

# JL FASTBACK U2

SUNTOP® Ultimate system + Suntop® ROOMERANG Concept (Patent Pending) = SUNTOP® Ultimate JL top. The new top for your Wrangler JL.

Our Ultimate Top JL2 Fastback is a bowless top, supplied with a windshield bar and door surrounds. Roof and windows come separately, so you can have 5 different configurations of your top; from fully open to completely closed.

The roof can be rolled up on the top of your windshield, secured by two latches, leaving your trunk free for your luggage. Very easy to open and to close. Made of waterproof premium sailcloth. Tinted, scratch-resistant DOT approved windows are completely hardware-free and can be folded taking up little space.