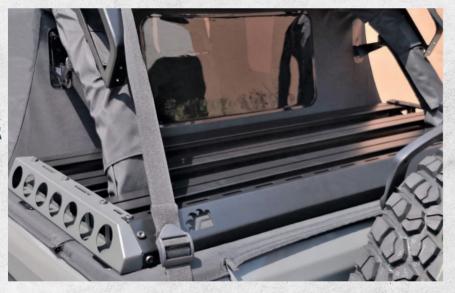

#### What made us famous.

SUNTOP® CARGO TOP U2 is unique, it is a completely closed top to protect you from the elements. Rain, wind and dust proof. A frameless fit on the standard Ultimate top hardware, without hard parts except for one bar that keeps everything perfectly in shape.

The roof can be rolled up on the top of your windshield, secured by two latches, leaving your trunk free for your luggage. There is a large, DOT approved tinted window for perfect vision. The vertical shield or the tonneau cover can be opened separately. Roll cage covers are supplied in the kit.

### **Available colors**

Black Diamond

Deep sand

All weather protection

Durable construction

Easy installation

Roomerang

**CAUTION:** to make one complete top you need two items: 1)Top (including hardware, nothing else is required); 2) Cargo windows.