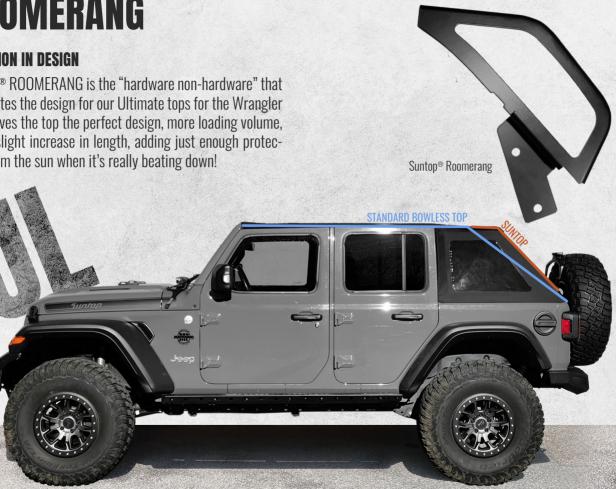

### **ROOMERANG**

### **FUNCTION IN DESIGN**

Suntop® ROOMERANG is the "hardware non-hardware" that completes the design for our Ultimate tops for the Wrangler JL. It gives the top the perfect design, more loading volume, and a slight increase in length, adding just enough protection from the sun when it's really beating down!

### **GOOD IDEAS COME FROM NECESSITY**

AND DESIGN IS THE RESULT OF AN EVOLUTION OF IDEAS THAT TAKES SHAPE.

The ROOMERANG gets its shape from the heat extractor that is just behind the front fenders on the new JL. When we first saw it, we knew that it was the perfect shape to provide the added length we were looking for, while perfectly complimenting the lines of the Jeep.