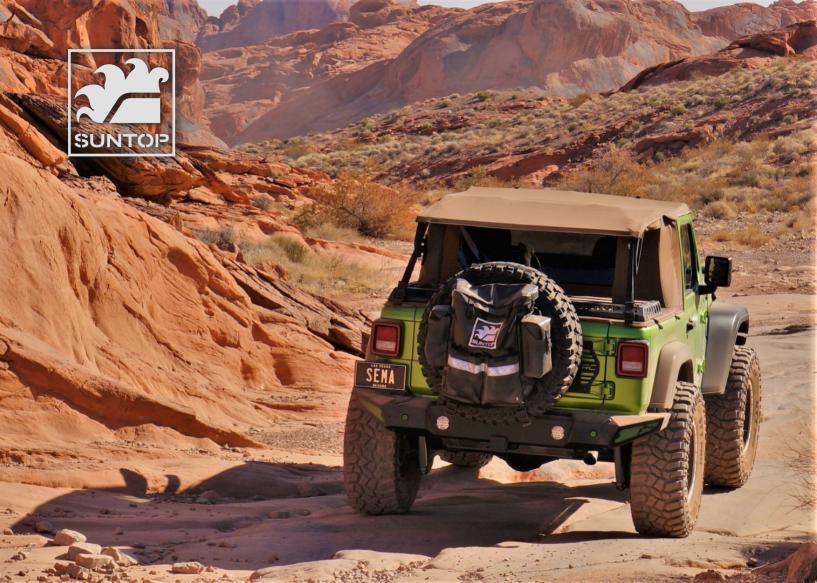

Suntop® is a registered trademark. Jeep® is a registered trademark of FCA US LLC. Suzuki® is a registered trademark of Suzuki Motors Company.

FASTBACK TOP

**«« Ultimate concept** 

# JL FASTBACK U2

SUNTOP® Ultimate system + Suntop® ROOMERANG Concept (Patent Pending) = SUNTOP® Ultimate JL top. The new top for your Wrangler JL.

Our Ultimate Top JL2 Fastback is a bowless top, supplied with a windshield bar and door surrounds. Roof and windows come separately, so you can have 5 different configurations of your top; from fully open to completely closed.

The roof can be rolled up on the top of your windshield, secured by two latches, leaving your trunk free for your luggage. Very easy to open and to close. Made of waterproof premium sailcloth. Tinted, scratch-resistant DOT approved windows are completely hardware-free and can be folded taking up little space.